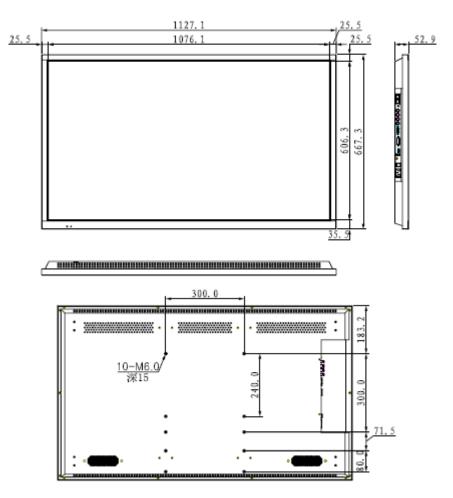

| 60W                          |  |
| Consumption (Standby)  | ≤1W         | ≤1W                          |  |
| Power Supply           | AC100~240   | AC100~240V (+/-10%),50/60 Hz |  |
| Gross Weight           | 15kg        | 15kg                         |  |
| Monitor dimensions     | 1127.1×66   | 1127.1×667.3×52.9mm          |  |
| Work Environment       | Temperatur  | Temperature: 0°C~50°C        |  |
|                        | Humidity: 2 | Humidity: 20%~90%            |  |
| Accessory              | ·           |                              |  |
| Standard               | V           | /GA cable, power cable       |  |
| Optional               | F           | Pedestal, hanging bracket    |  |

\*Design and specifications are subject to change without notice.

## Dimensions