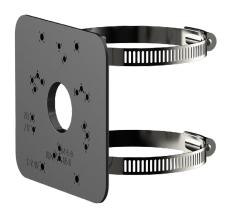

## Pole Mount Bracket

- Aluminum and SUS304 Stainless Steel Construction
- Designed for Reliability and Aesthetics

| Technical Specifications |                                                                                                    |  |
|--------------------------|----------------------------------------------------------------------------------------------------|--|
| Material                 | Aluminum and SUS304 Stainless Steel                                                                |  |
| Color                    | Black                                                                                              |  |
| Dimensions (W x H x D)   | 125.60 mm x 114.0 mm x 20.0 mm<br>(4.94 in. x 4.49 in. x 0.79 in.)                                 |  |
| Compatible Mast Diameter | ø80.0 mm to ø150.0 mm<br>(ø3.15 mm to ø5.91 in.)                                                   |  |
| Weight                   | 0.27 kg (0.60 lb)                                                                                  |  |
| Load Bearing Capacity    | 3.0 kg (6.61 lb)                                                                                   |  |
| Operating Temperature    | $-40~^{\circ}\text{C}$ to 60 $^{\circ}\text{C}$ (–40 $^{\circ}\text{F}$ to 140 $^{\circ}\text{F})$ |  |
| Humidity                 | 0% to 90% RH                                                                                       |  |