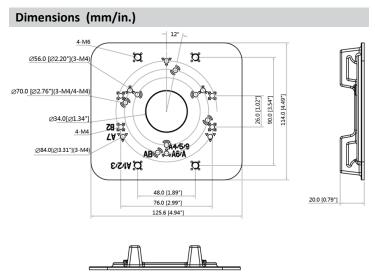

## Pole Mount Bracket

- Aluminum and SUS304 Stainless Steel Construction
- Designed for Reliability and Aesthetics

| Technical Specifications |                                                                                                    |  |
|--------------------------|----------------------------------------------------------------------------------------------------|--|
| Material                 | Aluminum and SUS304 Stainless Steel                                                                |  |
| Color                    | Black                                                                                              |  |
| Dimensions (W x H x D)   | 125.60 mm x 114.0 mm x 20.0 mm<br>(4.94 in. x 4.49 in. x 0.79 in.)                                 |  |
| Compatible Mast Diameter | ø80.0 mm to ø150.0 mm<br>(ø3.15 mm to ø5.91 in.)                                                   |  |
| Weight                   | 0.27 kg (0.60 lb)                                                                                  |  |
| Load Bearing Capacity    | 3.0 kg (6.61 lb)                                                                                   |  |
| Operating Temperature    | $-40~^{\circ}\text{C}$ to 60 $^{\circ}\text{C}$ (–40 $^{\circ}\text{F}$ to 140 $^{\circ}\text{F})$ |  |
| Humidity                 | 0% to 90% RH                                                                                       |  |