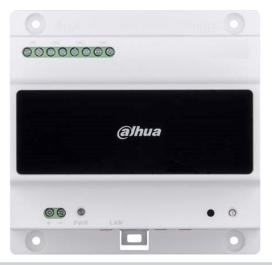

## Two-wire Network Controller

- Four (4) Groups of 2-wire Ports Provide Power and Signal to other Devices
- One (1) RJ45 Port for LAN Connectivity
- Surface-mounted or DIN-rail Mounted