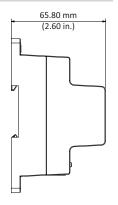

## **Technical Specification**

| Voltage                  |               | 24 V<br>Requires a separate 24 VDC, 3 A power supply.                |                             |
|--------------------------|---------------|----------------------------------------------------------------------|-----------------------------|
| Power Consumption        |               | 30 W, maximum<br>Four-channel Output under Full Load                 |                             |
| Operating Temperature    |               | -10° C to +55° C (14° F to +131° F)                                  |                             |
| Dimensions               |               | 107.85 mm x 110.55 mm x 65.80 mm<br>(4.25 in. x 4.35 in. x 2.60 in.) |                             |
| Net Weight               |               | 0.50 kg (1.10 lb)                                                    |                             |
| Ordering Information     |               |                                                                      |                             |
| Туре                     | Part Number   |                                                                      | Description                 |
| Controller               | DHI-VTNC3000A |                                                                      | Two-wire Network Controller |
| Accessories,<br>optional | A24-3A        |                                                                      | 24 VAC, 3 A Power Adapter   |

## Dimensions (mm/in.)