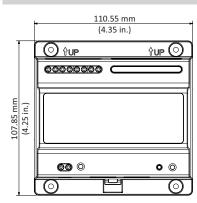

## **Technical Specification**

| Voltage                  |               | 24 V<br>Requires a separate 24 VDC, 3 A power supply.                |                             |
|--------------------------|---------------|----------------------------------------------------------------------|-----------------------------|
| Power Consumption        |               | 30 W, maximum<br>Four-channel Output under Full Load                 |                             |
| Operating Temperature    |               | -10° C to +55° C (14° F to +131° F)                                  |                             |
| Dimensions               |               | 107.85 mm x 110.55 mm x 65.80 mm<br>(4.25 in. x 4.35 in. x 2.60 in.) |                             |
| Net Weight               |               | 0.50 kg (1.10 lb)                                                    |                             |
| Ordering Information     |               |                                                                      |                             |
| Туре                     | Part Number   |                                                                      | Description                 |
| Controller               | DHI-VTNC3000A |                                                                      | Two-wire Network Controller |
| Accessories,<br>optional | A24-3A        |                                                                      | 24 VAC, 3 A Power Adapter   |

## Dimensions (mm/in.)