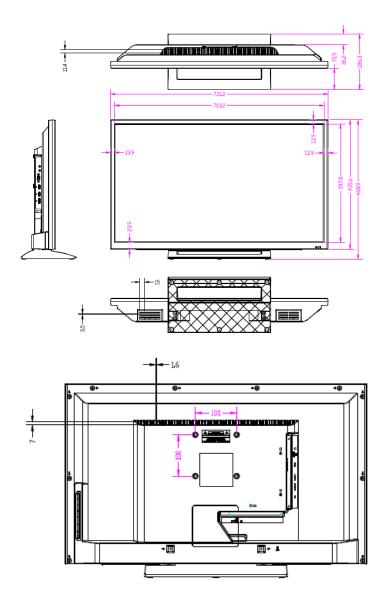

## Dimensions(mm)

| Power Supply       | AC100~240V (+/-10%),50/60 Hz |                                    |  |
|--------------------|------------------------------|------------------------------------|--|
| Gross Weight       | 5.4kg                        |                                    |  |
| Monitor dimensions | 731.2mm × 468.9mm × 186.3mm  |                                    |  |
| Work Environment   | Temperature: 0°C~40°C        |                                    |  |
|                    | Humidity: 10%~90%            |                                    |  |
| Accessory          |                              |                                    |  |
| Standard           | ·                            | VGA cable, power cable, HDMI cable |  |
| Optional           |                              | Pedestal, hanging bracket          |  |