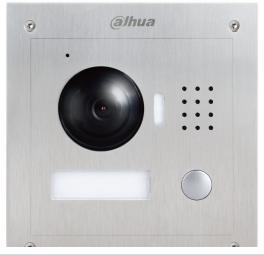

# **Residential Outdoor Station**

## Two-wire IP Outdoor Station

#### • 1/3-in. 1.3 MP CMOS Imager • Wide-angle Field of View

- Night Vision and Voice Indication
- Supports Remote Intercom with Mobile App (requires VTNC3000A)
- Video and Audio Messaging

Natural

- IP54 Ingress Protection, IK07 Vandal Resistance
- Stainless Steel Panel, Surface- or Flush-mounted