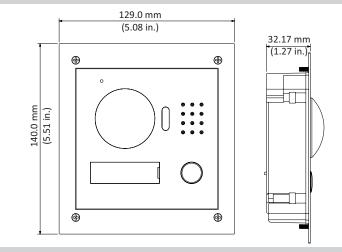

| Technical Specification |                                                                                                               | Network                                                                                                                                                                                                                                                                                                                                                            |                                                                     |
|-------------------------|---------------------------------------------------------------------------------------------------------------|--------------------------------------------------------------------------------------------------------------------------------------------------------------------------------------------------------------------------------------------------------------------------------------------------------------------------------------------------------------------|---------------------------------------------------------------------|
| System                  |                                                                                                               | Ethernet                                                                                                                                                                                                                                                                                                                                                           | 10/100 Mbps, Self-adaptive                                          |
| Main Processor          | Embedded Micro Processor                                                                                      | Network Protocol                                                                                                                                                                                                                                                                                                                                                   | TCP/IP                                                              |
| Operating System        | Embedded Linux                                                                                                | Certifications                                                                                                                                                                                                                                                                                                                                                     |                                                                     |
| Operation               |                                                                                                               | Safety                                                                                                                                                                                                                                                                                                                                                             | Power Supply: UL Certified                                          |
| Input                   | Single Mechanical Button                                                                                      | FCC CFR 47 Part 15 subpart B<br>ANSI C63.4 - 2009<br>EN 55022:2010, EN 55024:2010, EN 50130-4:2011,<br>Electromagnetic EN 61000-6-3:2007, EN 61000-3-2:2006+A1:2009<br>Compatibility (EMC) EN 61000-3-3:2008, IEC 61000-4-2:2008,<br>IEC 61000-4-3:2010, IEC 61000-4-4:2012,<br>IEC 61000-4-5:2005, IEC 61000-4-6:2008,<br>IEC 61000-4-8:2009, IEC 61000-4-11:2004 |                                                                     |
| Video                   |                                                                                                               |                                                                                                                                                                                                                                                                                                                                                                    | EN 61000-6-3:2007, EN 61000-3-2:2006+A1:2009                        |
| Video Compression       | H.264                                                                                                         |                                                                                                                                                                                                                                                                                                                                                                    | IEC 61000-4-3:2010, IEC 61000-4-4:2012,                             |
| Image Sensor            | 1/3-in. 1.3 MP CMOS Sensor                                                                                    |                                                                                                                                                                                                                                                                                                                                                                    |                                                                     |
| Lens                    | 2.8 mm                                                                                                        | Electrical                                                                                                                                                                                                                                                                                                                                                         |                                                                     |
| Angle of View           | Horizontal: 90°<br>Vertical: 120°                                                                             | Power                                                                                                                                                                                                                                                                                                                                                              | 24 VDC<br>Power supplied via DHI-VTNC3000A.                         |
| Day/Night               | Color Image                                                                                                   | Power Consumption                                                                                                                                                                                                                                                                                                                                                  | Standby: ≤ 1 W                                                      |
| Audio                   |                                                                                                               | . Operation: ≤ 10 W                                                                                                                                                                                                                                                                                                                                                |                                                                     |
| Compression             | G.711                                                                                                         | Environmental                                                                                                                                                                                                                                                                                                                                                      |                                                                     |
| Input                   | Omnidirectional Microphone                                                                                    | Operating Temperature                                                                                                                                                                                                                                                                                                                                              | -40° C to +60° C (-40° F to +140° F)                                |
| Output                  | Built-in Speaker                                                                                              | Operating Humidity                                                                                                                                                                                                                                                                                                                                                 | 10% to 90%, Relative                                                |
| Bi-directional Talk     | Supports Dual-way Bi-directional Talk                                                                         | Ingress Protection                                                                                                                                                                                                                                                                                                                                                 | IP54                                                                |
| Interface               |                                                                                                               | Vandal Resistance                                                                                                                                                                                                                                                                                                                                                  | IK07                                                                |
| Door Control            | Two (2) Channels:<br>• One (1) Relay Out for Main Lock<br>• One (1) Channel Extended by Access Control Module | Construction                                                                                                                                                                                                                                                                                                                                                       |                                                                     |
|                         |                                                                                                               | Material                                                                                                                                                                                                                                                                                                                                                           | Stainless Steel                                                     |
| Alarm Input             | Two (2) Channels:<br>• One (1) Channel, Unlock Button<br>• One (1) Channel, Feedback                          | Dimensions                                                                                                                                                                                                                                                                                                                                                         | 129.90 mm x 32.17 mm x 140.0 mm<br>(5.08 in. x 1.27 in. x 5.51 in.) |
| RS485                   | One (1) Port                                                                                                  | Net Weight                                                                                                                                                                                                                                                                                                                                                         | 0.80 kg (1.76 lb)                                                   |
| Tamper Switch           | One (1)                                                                                                       | Installation                                                                                                                                                                                                                                                                                                                                                       | Surface- or Flush-mount                                             |
|                         |                                                                                                               |                                                                                                                                                                                                                                                                                                                                                                    |                                                                     |

### Dimensions (mm/in.)

View Area

Rev 001.004 © 2018 Dahua. All rights reserved. Design and specifications are subject to change without notice.