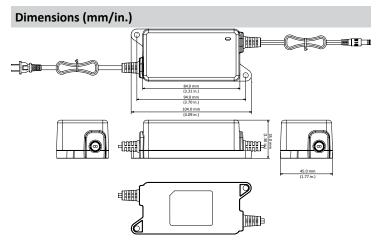

### **Physical Properties**

| Weight                 | 170.0 g (0.37 lb)                                                   |
|------------------------|---------------------------------------------------------------------|
| Dimensions (L x W x H) | 104.0 mm x 45.0 mm x 33.0 mm<br>(4.09 in. x 1.77 in. x 1.30 in.)    |
| Installation Mode      | Plane Installation                                                  |
| Color                  | Black                                                               |
| Input Plug             | 2-pin North American Plug                                           |
| Cord Lengths           | AC Cord: 500.0 mm (19.69 in.)<br>DC Cord: 800.0 mm (31.50 in.)      |
| DC Plug                | ø5.50 mm x ø2.10 mm x 12.0 mm<br>(ø0.22 in. x ø0.08 in. x 0.47 in.) |