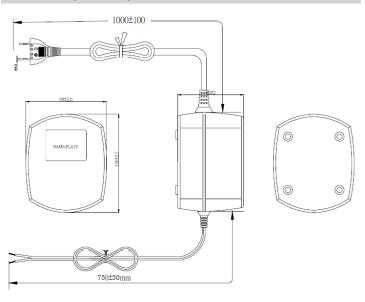

#### **Physical Properties**

| Weight                 | 2973.0 g (6.55 lb)                                                |
|------------------------|-------------------------------------------------------------------|
| Dimensions (L x W x H) | 120.0 mm x 102.0 mm x 80.0 mm<br>(4.72 in. x 4.02 in. x 3.15 in.) |
| Installation Mode      | Plane Installation                                                |
| Color                  | Black                                                             |
| Input Plug             | 2-pin North American Plug                                         |
| Cord Lengths           | Input: 1 m (3.28 ft)<br>Output: AWG16 x 2C; 0.75 m (2.46 ft)      |

#### Dimensions (mm/inch)

Rev 001.001 © 2018 Dahua. All rights reserved. Design and specifications are subject to change without notice.