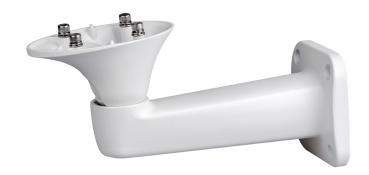

## Wall Mount Bracket

For DH-PFH610 Series Outdoor Housings

- Aluminum Construction
- Designed for Reliability and Aesthetics
- Multiple Wire Routing Ports for a Clean Look

| Technical Specifications |                                                                     |  |
|--------------------------|---------------------------------------------------------------------|--|
| Material                 | Aluminum                                                            |  |
| Color                    | White                                                               |  |
| Dimensions (W x H x D)   | 100.0 mm x 146.0 mm x 264.0 mm<br>(3.94 in. x 5.75 in. x 10.39 in.) |  |
| Weight                   | 0.56 kg (1.23 lb)                                                   |  |
| Load Bearing Capacity    | 4.0 kg (8.82 lb)                                                    |  |
| Operating Temperature    | -40 °C to 65 °C (-40 °F to 149 °F)                                  |  |
| Humidity                 | 0% to 90% RH                                                        |  |
| Applicable Models        | DH-PFH610V<br>DH-PFH610V-IR                                         |  |