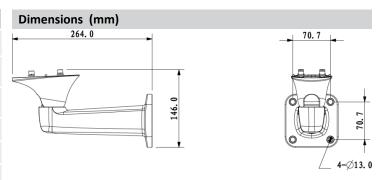

## Wall Mount Bracket

For DH-PFH610 Series Outdoor Housings

- Aluminum Construction
- Designed for Reliability and Aesthetics
- Multiple Wire Routing Ports for a Clean Look

| Technical Specifications |                                                                     |  |
|--------------------------|---------------------------------------------------------------------|--|
| Material                 | Aluminum                                                            |  |
| Color                    | White                                                               |  |
| Dimensions (W x H x D)   | 100.0 mm x 146.0 mm x 264.0 mm<br>(3.94 in. x 5.75 in. x 10.39 in.) |  |
| Weight                   | 0.56 kg (1.23 lb)                                                   |  |
| Load Bearing Capacity    | 4.0 kg (8.82 lb)                                                    |  |
| Operating Temperature    | -40 °C to 65 °C (-40 °F to 149 °F)                                  |  |
| Humidity                 | 0% to 90% RH                                                        |  |
| Applicable Models        | DH-PFH610V<br>DH-PFH610V-IR                                         |  |