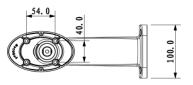

## Wall Mount Bracket

For DH-PFH610 Series Outdoor Housings

- Aluminum Construction
- Designed for Reliability and Aesthetics
- Multiple Wire Routing Ports for a Clean Look

| Technical Specifications |                                                                     |  |
|--------------------------|---------------------------------------------------------------------|--|
| Material                 | Aluminum                                                            |  |
| Color                    | White                                                               |  |
| Dimensions (W x H x D)   | 100.0 mm x 146.0 mm x 264.0 mm<br>(3.94 in. x 5.75 in. x 10.39 in.) |  |
| Weight                   | 0.56 kg (1.23 lb)                                                   |  |
| Load Bearing Capacity    | 4.0 kg (8.82 lb)                                                    |  |
| Operating Temperature    | -40 °C to 65 °C (-40 °F to 149 °F)                                  |  |
| Humidity                 | 0% to 90% RH                                                        |  |
| Applicable Models        | DH-PFH610V<br>DH-PFH610V-IR                                         |  |