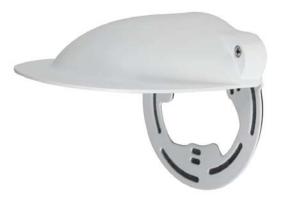

## Sun/Rain Shield

For use with applicable dome cameras and junction boxes

- Aluminum and SGCC Steel Construction
- Designed for Use with a Dome Camera or with a Junction Box