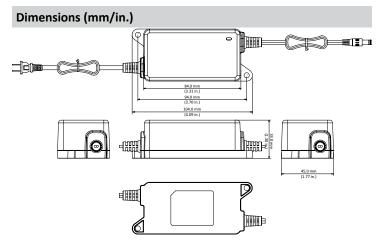

### **Physical Properties**

| Weight                 | 170.0 g (0.37 lb)                                                   |
|------------------------|---------------------------------------------------------------------|
| Dimensions (L x W x H) | 104.0 mm x 45.0 mm x 33.0 mm<br>(4.09 in. x 1.77 in. x 1.30 in.)    |
| Installation Mode      | Plane Installation                                                  |
| Color                  | Black                                                               |
| Input Plug             | 2-pin North American Plug                                           |
| Cord Lengths           | AC Cord: 500.0 mm (19.69 in.)<br>DC Cord: 800.0 mm (31.50 in.)      |
| DC Plug                | ø5.50 mm x ø2.10 mm x 12.0 mm<br>(ø0.22 in. x ø0.08 in. x 0.47 in.) |