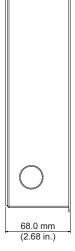

## **Technical Specification**

| Material               | Aluminum                                                                                                                        |
|------------------------|---------------------------------------------------------------------------------------------------------------------------------|
| Color                  | Silver                                                                                                                          |
| Installation Method    | Flush-mount                                                                                                                     |
| Dimensions (L x H x W) | 133.0 mm x 233.20 mm x 68.0 mm<br>(5.24 in. x 9.18 in. x 2.68 in.)                                                              |
| Compatibility          | <ul> <li>DHI-VTO4202F Series Modular Door Station<br/>(two-module system)</li> <li>VTM125 Intercom Front Panel Bezel</li> </ul> |

## Dimensions (mm/in.)

Rev 001.001 © 2021 Dahua Technology USA. All rights reserved. Design and specifications are subject to change without notice