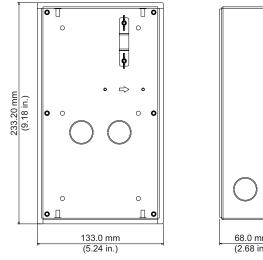

## **Technical Specification**

| Material               | Aluminum                                                                                                                        |
|------------------------|---------------------------------------------------------------------------------------------------------------------------------|
| Color                  | Silver                                                                                                                          |
| Installation Method    | Flush-mount                                                                                                                     |
| Dimensions (L x H x W) | 133.0 mm x 233.20 mm x 68.0 mm<br>(5.24 in. x 9.18 in. x 2.68 in.)                                                              |
| Compatibility          | <ul> <li>DHI-VTO4202F Series Modular Door Station<br/>(two-module system)</li> <li>VTM125 Intercom Front Panel Bezel</li> </ul> |

## Dimensions (mm/in.)

Rev 001.001 © 2021 Dahua Technology USA. All rights reserved. Design and specifications are subject to change without notice