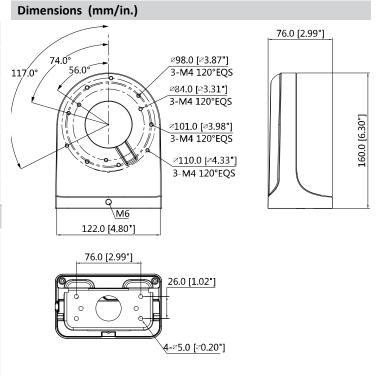

## Wall Mount Bracket

- Aluminum and SECC Construction
- Designed for Reliability and Aesthetics

| Technical Specifications |                                                                   |  |
|--------------------------|-------------------------------------------------------------------|--|
| Material                 | Aluminum and SECC                                                 |  |
| Color                    | Black                                                             |  |
| Dimensions (W x H x D)   | 160.0 mm x 122.0 mm x 76.0 mm<br>(6.30 in. x 4.80 in. x 2.99 in.) |  |
| Weight                   | 0.49 kg (1.08 lb)                                                 |  |
| Load Bearing Capacity    | 1.0 kg (2.20 lb)                                                  |  |
| Operating Temperature    | -40 °C to 60 °C (-40 °F to 140 °F)                                |  |
| Humidity                 | < 90% RH                                                          |  |