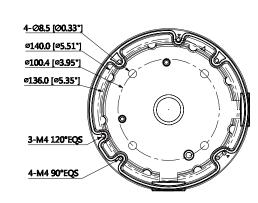

## Junction Box

- Neat and Integrated Design
- Aluminum Construction
- Safety Tether for Secure Installation

| Technical Specifications |                                                |  |
|--------------------------|------------------------------------------------|--|
| Material                 | Aluminum                                       |  |
| Dimensions (W x H x D)   | Ø160.90 mm x 37.0 mm<br>(Ø6.34 in. x 1.46 in.) |  |
| Pipe Thread              | G3/4 in.                                       |  |
| Weight                   | 0.48 kg (1.06 lb)                              |  |
| Load Bearing Capacity    | 3.0 kg (6.61 lb)                               |  |
| Color                    | Black                                          |  |
| Operating Temperature    | -40 °C to 60 °C (-40 °F to 140 °F)             |  |
| Humidity                 | < 90% RH                                       |  |