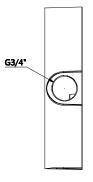

## Junction Box

- Neat and Integrated Design
- Aluminum Construction
- Safety Tether for Secure Installation

| Technical Specifications |                                                |  |
|--------------------------|------------------------------------------------|--|
| Material                 | Aluminum                                       |  |
| Dimensions (W x H x D)   | Ø160.90 mm x 37.0 mm<br>(Ø6.34 in. x 1.46 in.) |  |
| Pipe Thread              | G3/4 in.                                       |  |
| Weight                   | 0.48 kg (1.06 lb)                              |  |
| Load Bearing Capacity    | 3.0 kg (6.61 lb)                               |  |
| Color                    | Black                                          |  |
| Operating Temperature    | -40 °C to 60 °C (-40 °F to 140 °F)             |  |
| Humidity                 | < 90% RH                                       |  |