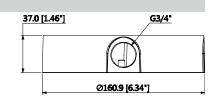

## Junction Box

- Neat and Integrated Design
- Aluminum Construction
- Safety Tether for Secure Installation

| Technical Specifications |                                                |  |
|--------------------------|------------------------------------------------|--|
| Material                 | Aluminum                                       |  |
| Dimensions (W x H x D)   | Ø160.90 mm x 37.0 mm<br>(Ø6.34 in. x 1.46 in.) |  |
| Pipe Thread              | G3/4 in.                                       |  |
| Weight                   | 0.48 kg (1.06 lb)                              |  |
| Load Bearing Capacity    | 3.0 kg (6.61 lb)                               |  |
| Color                    | Black                                          |  |
| Operating Temperature    | -40 °C to 60 °C (-40 °F to 140 °F)             |  |
| Humidity                 | < 90% RH                                       |  |