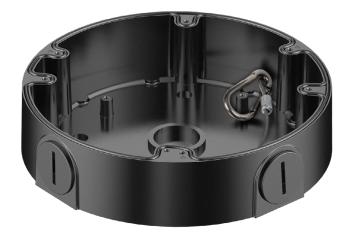

## Junction Box

- Neat and Integrated Design
- Aluminum Construction
- Safety Tether for Secure Installation

| Technical Specifications |                                                |  |
|--------------------------|------------------------------------------------|--|
| Material                 | Aluminum                                       |  |
| Dimensions (W x H x D)   | Ø160.90 mm x 37.0 mm<br>(Ø6.34 in. x 1.46 in.) |  |
| Pipe Thread              | G3/4 in.                                       |  |
| Weight                   | 0.48 kg (1.06 lb)                              |  |
| Load Bearing Capacity    | 3.0 kg (6.61 lb)                               |  |
| Color                    | Black                                          |  |
| Operating Temperature    | -40 °C to 60 °C (-40 °F to 140 °F)             |  |
| Humidity                 | < 90% RH                                       |  |