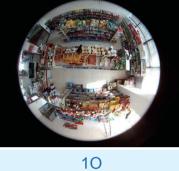

## **Multiple Dewarping Modes**

- Original mode displays 360° fisheye view
- Panorama mode shows 180° wide view angle
- Regional mode with E-PTZ explores more details

10+8R

1P