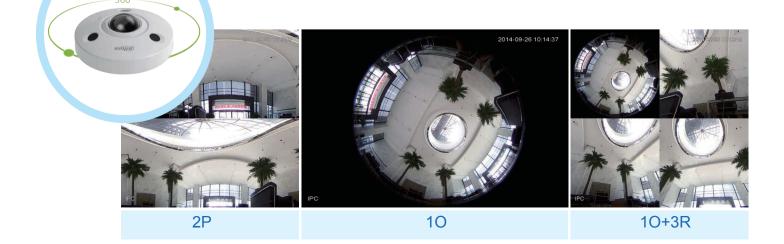

## **Multiple Dewarping Modes**

- Original mode displays 360° fisheye view
- Panorama mode shows 180° wide view angle
- Regional mode with E-PTZ explores more details

10+8R

1P