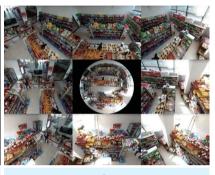

## **Multiple Dewarping Modes**

- Original mode displays 360° fisheye view
- Panorama mode shows 180° wide view angle
- Regional mode with E-PTZ explores more details

10+8R

1P