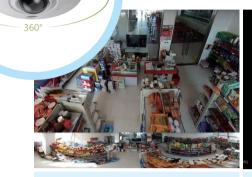

## **Multiple Dewarping Modes**

- Original mode displays 360° fisheye view
- Panorama mode shows 180° wide view angle
- Regional mode with E-PTZ explores more details

10+8R

1P