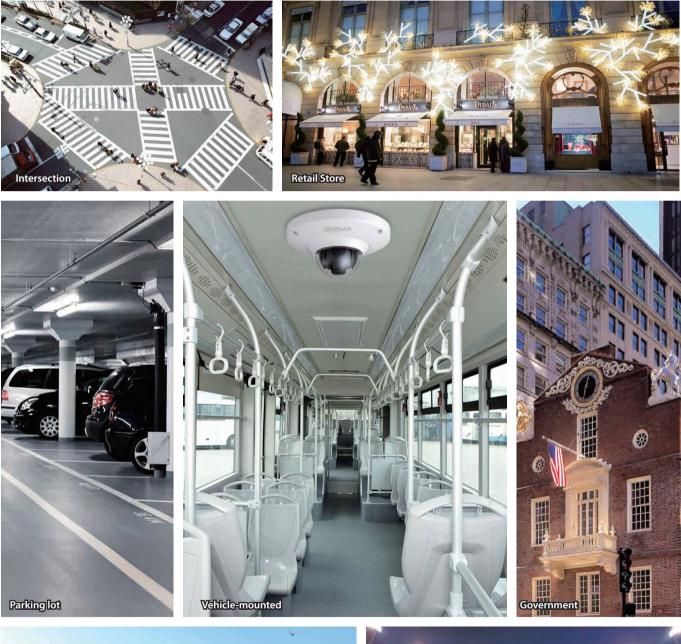

## **IDEAL APPLICATION**

Dahua 360° Panorama series is an ideal solution for areas that need broad coverage whereas do not expect multiple cameras installed, such as squares, retail stores, stadium, governmental buildings and etc.