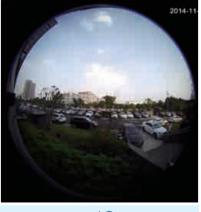

## See the World from a Wider Vision

Dahua 360° Panorama IP Camera is a 360 degree super wide view camera which captures an increased level of detail over a wider area in contrast to the conventional IP Camera. With the ultra wide-angel fisheye lens, the new series camera can produce strong visual distortion to create wide panoramic or hemispherical image. Dahua 360° Panorama IP Camera provides an innovated IP solution for large-scale surveillance. As one camera is enough to cover the whole scene, customers no longer need to install multiple cameras, which in consequence dramatically reduces the costs.

## **Multiple Dewarping Modes**

- Original mode displays 360° fisheye view
- Panorama mode shows 180° wide view angle
- Regional mode with E-PTZ explores more details

10+8R

1P