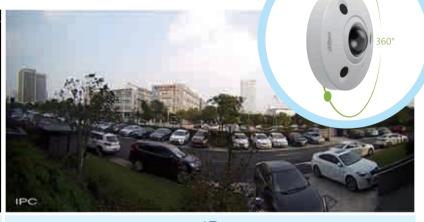

## See the World from a Wider Vision

Dahua 360° Panorama IP Camera is a 360 degree super wide view camera which captures an increased level of detail over a wider area in contrast to the conventional IP Camera. With the ultra wide-angel fisheye lens, the new series camera can produce strong visual distortion to create wide panoramic or hemispherical image. Dahua 360° Panorama IP Camera provides an innovated IP solution for large-scale surveillance. As one camera is enough to cover the whole scene, customers no longer need to install multiple cameras, which in consequence dramatically reduces the costs.

#### **One Camera-Whole Vision**

- 180°/360° super wide view angle
- Perfect panoramic view without blind spots
- Cost-effective solution for large-scale surveillance