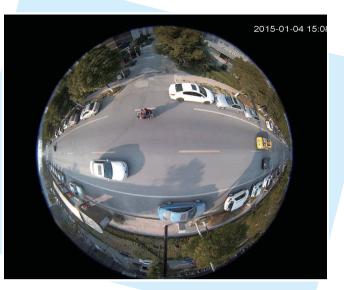

## **Multiple Dewarping Modes**

- Original mode displays 360° fisheye view
- Panorama mode shows 180° wide view angle
- Regional mode with E-PTZ explores more details

10+8R

1P