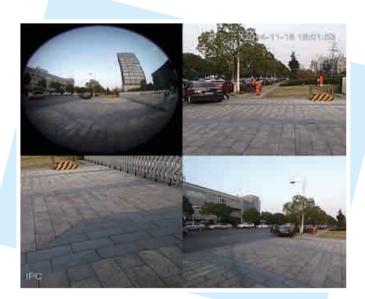

## **Multiple Dewarping Modes**

- Original mode displays 360° fisheye view
- Panorama mode shows 180° wide view angle
- Regional mode with E-PTZ explores more details

10+8R

1P