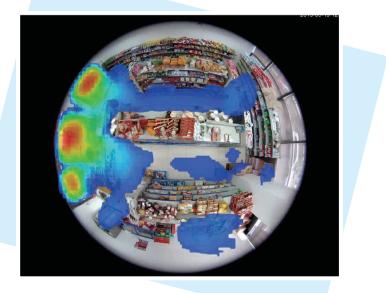

### **Intelligent Heat Map**

- Intelligent data analysis
- Show the hottest areas where people are interested
- Provide suggestions for business decision-making