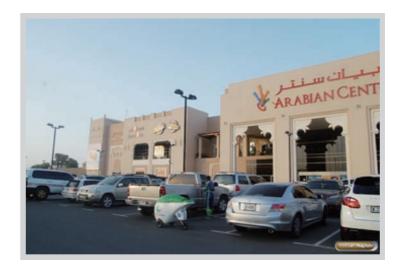

#### Dahua Retail Solution Secures Arabian Center in **Dubai**

Dahua 2-Megapixel Eco-Savvy network cameras are applied, different models for different occasions. To be specific, WDR cameras use in-house algorithm to show better image performance, especially for the weather in Dubai. Low light cameras is also a good choice for warehouse monitoring. The whole system runs on Dahua Smart PSS to have a central control and management.