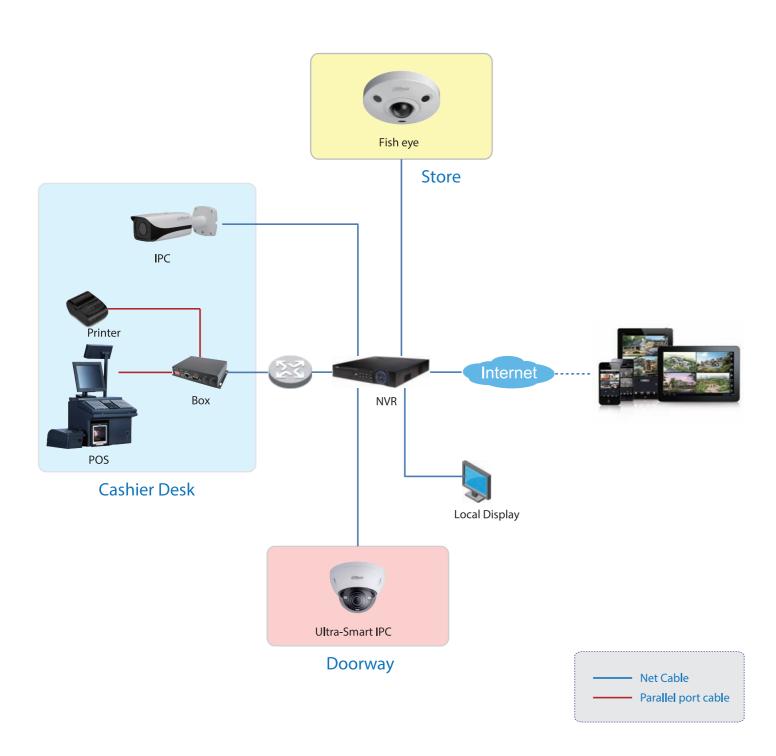

# **MOBILE SECURITY MANAGEMENT >>**

Connect to the surveillance system with your mobile devices anytime and anywhere

Watch Playback

**Take Snapshots** 

See Live View

**Notification Push** 

Small Scale

- IPC is installed towards the cashier desk which allows the overlapping display of POS informantion and video.
- Ultra-Smart IPC for people counting is installed towards the doorway of the store.
- Fish eye plays a role in monitoring the whole scene of the store.

- IPC or HDCVI camera is installed towards the cashier desk which allows the overlapping display of POS informantion and video.
- Ultra-Smart IPC for people counting is installed towards the doorway of store.
- Fish eye plays a role in monitoring the whole scene of the store.
- Access control and alarm devices are installed in the store or warehouse according to your needs.
- Unified management of the DSS platform.