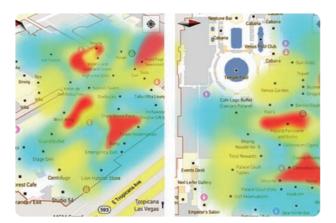

#### **Heat Map**

Study customer traffic flow to design the store layout or place the goods cleverly according to the heat map to generate more interests or create more sales.