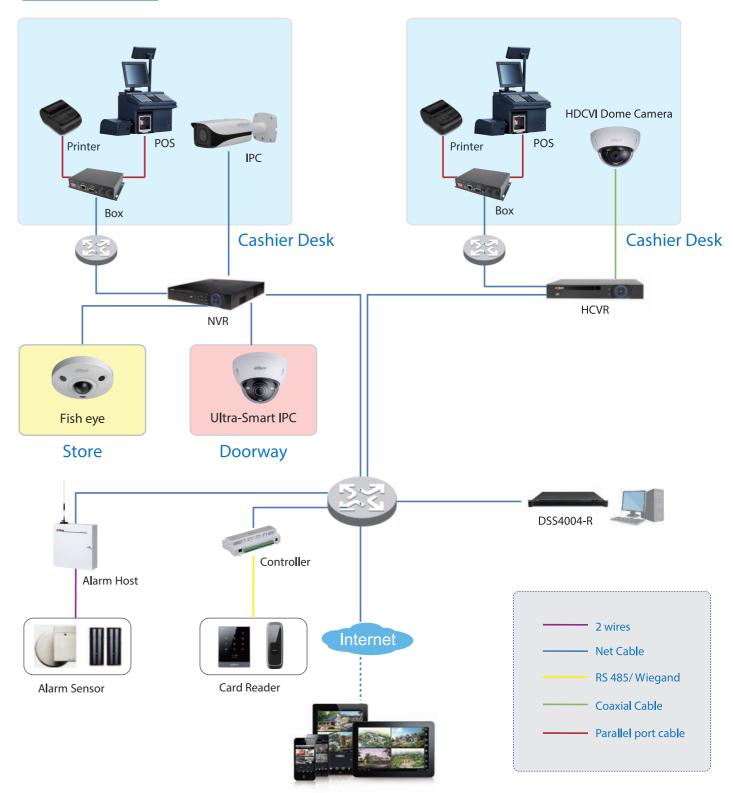

- IPC or HDCVI camera is installed towards the cashier desk which allows the overlapping display of POS informantion and video.
- Ultra-Smart IPC for people counting is installed towards the doorway of store.
- Fish eye plays a role in monitoring the whole scene of the store.
- Access control and alarm devices are installed in the store or warehouse according to your needs.
- Unified management of the DSS platform.