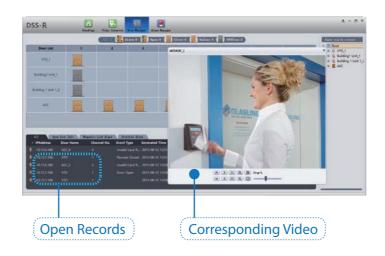

#### **Real-time Overlapping Display**

Real-time video and the binding POS information can be showed simultaneously in the preview window.

#### **Search and Playback**

Seach the key words such as time frame, trade name, POS terminal to replay the corresponding video.

#### **CCTV** connect with transaction data to prevent employee theft

Each transaction is stored by attached video.

Transaction data with attached video can definitely explain the reason of void transation.