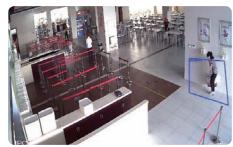

#### **Alarm**

Alarm can connect to CCTV to provide corresponding video.

- · Avoid property damage by installing alarm detectors, such as PIR detector, dual-beam radiation detector, glass break detector, sound & light siren, smoke detector, etc.
- · Once alarming, the system will respond accordingly for administrative staffs to do the further safety confirmation.