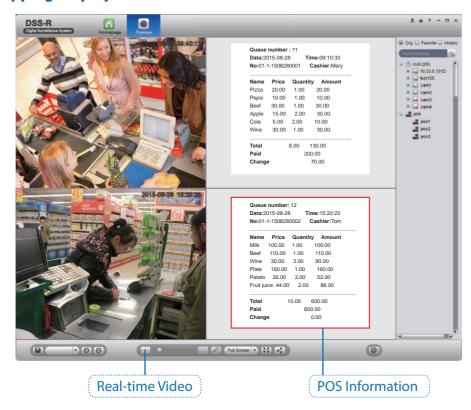

#### **Real-time Overlapping Display**

Real-time video and the binding POS information can be showed simultaneously in the preview window.