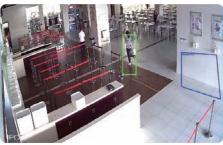

#### **Intelligent Analysis**

Detect suspicious event to prevent crises and reduce profit loss.