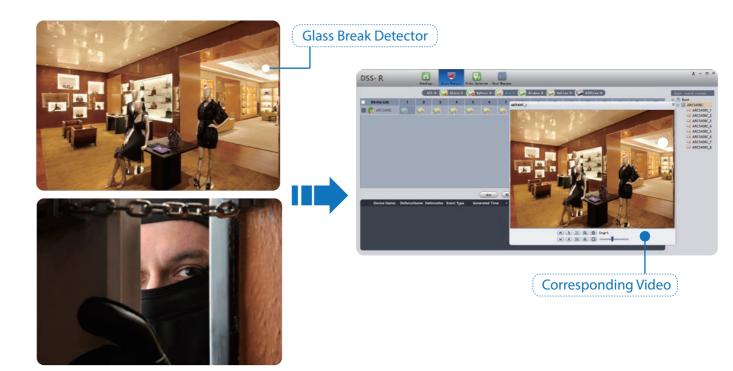

#### **Alarm**

Alarm can connect to CCTV to provide corresponding video.

- · Avoid property damage by installing alarm detectors, such as PIR detector, dual-beam radiation detector, glass break detector, sound & light siren, smoke detector, etc.
- · Once alarming, the system will respond accordingly for administrative staffs to do the further safety confirmation.