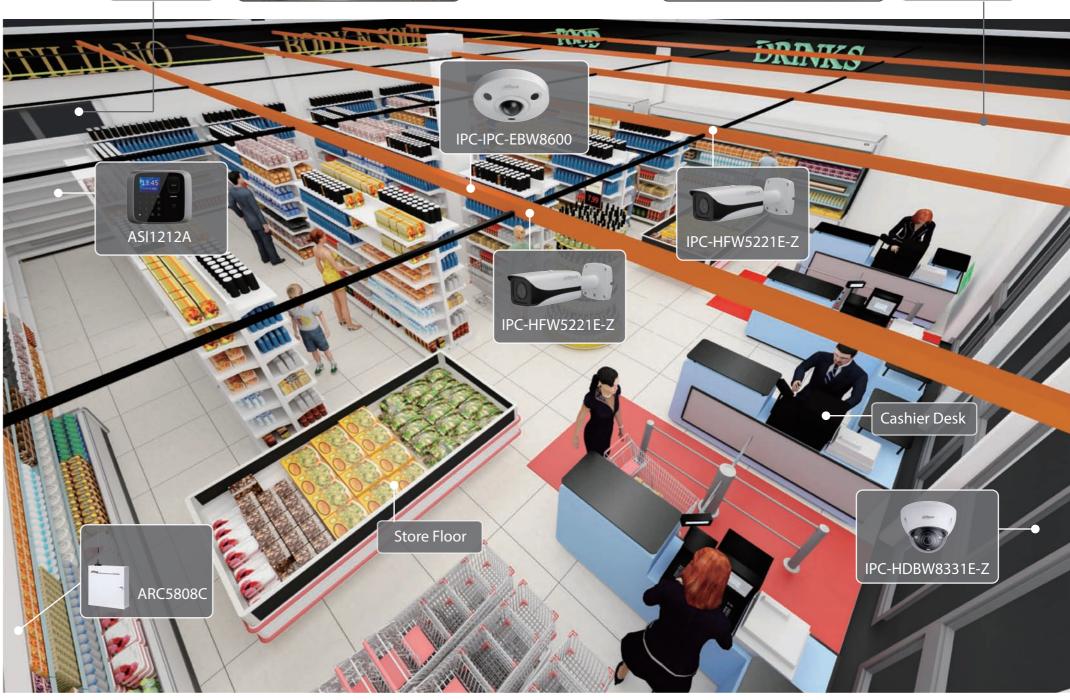

# Applied to every corner of your store

Control Center

3 SECURITY MANAGEMENT >> << SECURITY MANAGEMENT

# **MOBILE SECURITY MANAGEMENT >>**

Connect to the surveillance system with your mobile devices anytime and anywhere

Watch Playback

**Take Snapshots** 

See Live View

**Notification Push** 

Small Scale

- IPC is installed towards the cashier desk which allows the overlapping display of POS informantion and video.
- Ultra-Smart IPC for people counting is installed towards the doorway of the store.
- Fish eye plays a role in monitoring the whole scene of the store.

- IPC or HDCVI camera is installed towards the cashier desk which allows the overlapping display of POS informantion and video.
- Ultra-Smart IPC for people counting is installed towards the doorway of store.
- Fish eye plays a role in monitoring the whole scene of the store.
- Access control and alarm devices are installed in the store or warehouse according to your needs.
- Unified management of the DSS platform.