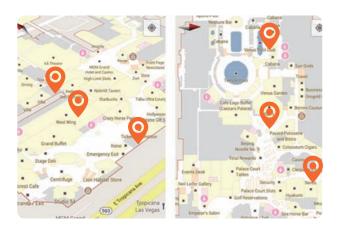

#### **Electronic Map**

Drag the monitoring devices, alarm devices and access control devices into electronic map to realize visualization of the management.