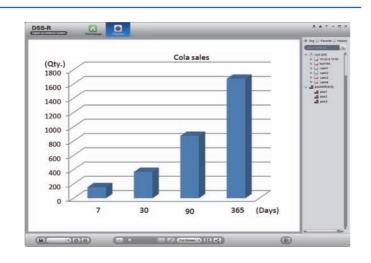

#### **Search and Playback**

Seach the key words such as time frame, trade name, POS terminal to replay the corresponding video.

#### **CCTV** connect with transaction data to prevent employee theft

Each transaction is stored by attached video.

Transaction data with attached video can definitely explain the reason of void transation.