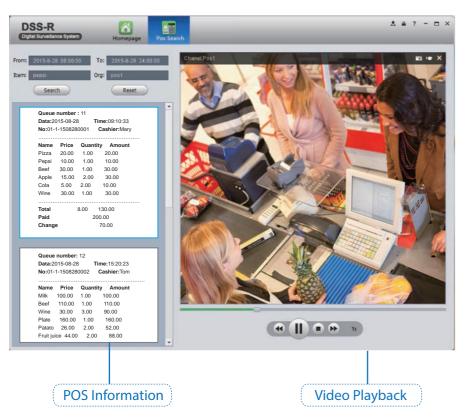

#### **Search and Playback**

Seach the key words such as time frame, trade name, POS terminal to replay the corresponding video.