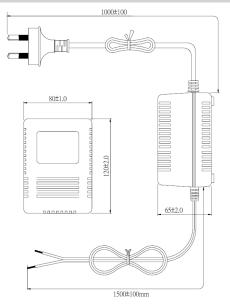

## **Physical Properties**

| 1645 g (3.63 lb)                                                 |
|------------------------------------------------------------------|
| 120.0 mm x 80.0 mm x 65.0 mm<br>(4.72 in. x 3.15 in. x 2.56 in.) |
| Plane Installation                                               |
| Black                                                            |
| 2-pin North American Plug                                        |
| Input: 1 m (3.28 ft)<br>Output: AWG18 x 2C; 1.83 m (6.0 ft)      |
|                                                                  |
|                                                                  |

## Dimensions (mm/inch)