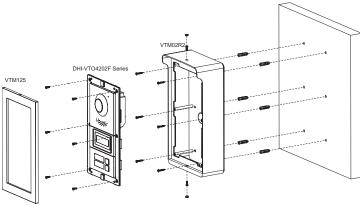

## Intercom Front Panel Bezel

For a Two-module DHI-VTO4202F Series Modular Door Station

| Technical Specification |                                                                                                                                 |
|-------------------------|---------------------------------------------------------------------------------------------------------------------------------|
| Material                | Aluminum                                                                                                                        |
| Color                   | Silver                                                                                                                          |
| Dimensions (L x H x W)  | 140.0 mm x 240.20 mm x 7.0 mm<br>(5.51 in. x 9.46 in. x 0.28 in.)                                                               |
| Compatibility           | DHI-VTO4202F Series Modular Door Station (two-module system) VTM127 Intercom Flush-mount Box VTM02R2 Intercom Surface-mount Box |
| Installation            |                                                                                                                                 |