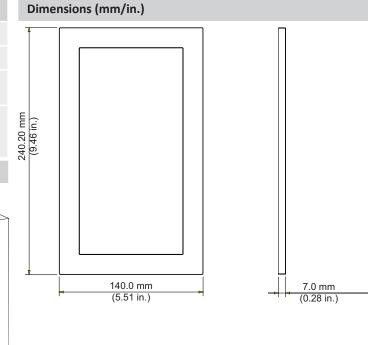

## Intercom Front Panel Bezel

For a Two-module DHI-VTO4202F Series Modular Door Station

| Technical Specification |                                                                                                                                 |
|-------------------------|---------------------------------------------------------------------------------------------------------------------------------|
| Material                | Aluminum                                                                                                                        |
| Color                   | Silver                                                                                                                          |
| Dimensions (L x H x W)  | 140.0 mm x 240.20 mm x 7.0 mm<br>(5.51 in. x 9.46 in. x 0.28 in.)                                                               |
| Compatibility           | DHI-VTO4202F Series Modular Door Station (two-module system) VTM127 Intercom Flush-mount Box VTM02R2 Intercom Surface-mount Box |
| Installation            |                                                                                                                                 |