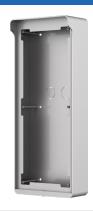

## Intercom Surface-mount Box

For a Three-module DHI-VTO4202F Series Modular Door Station

| Technical Specification |                                                                                                  |
|-------------------------|--------------------------------------------------------------------------------------------------|
| Material                | Steel                                                                                            |
| Color                   | Silver                                                                                           |
| Installation Method     | Surface-mount                                                                                    |
| Dimensions (L x H x W)  | 145.0 mm x 361.40 mm x 59.70 mm<br>(5.71 in. x 14.23 in. x 2.35 in.)                             |
| Ingress Protection      | IP65 (silicone sealant required)                                                                 |
| Net Weight              | 2.0 kg (4.41 lb)                                                                                 |
| Gross Weight            | 2.30 kg (5.07)                                                                                   |
| Compatibility           | DHI-VTO4202F Series Modular Door Station (three-module system) VTM126 Intercom Front Panel Bezel |
| Installation            |                                                                                                  |