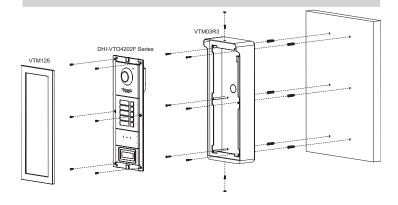

## Intercom Surface-mount Box

For a Three-module DHI-VTO4202F Series Modular Door Station

| Technical Specification |                                                                                                  |
|-------------------------|--------------------------------------------------------------------------------------------------|
| Material                | Steel                                                                                            |
| Color                   | Silver                                                                                           |
| Installation Method     | Surface-mount                                                                                    |
| Dimensions (L x H x W)  | 145.0 mm x 361.40 mm x 59.70 mm<br>(5.71 in. x 14.23 in. x 2.35 in.)                             |
| Ingress Protection      | IP65 (silicone sealant required)                                                                 |
| Net Weight              | 2.0 kg (4.41 lb)                                                                                 |
| Gross Weight            | 2.30 kg (5.07)                                                                                   |
| Compatibility           | DHI-VTO4202F Series Modular Door Station (three-module system) VTM126 Intercom Front Panel Bezel |
| Installation            |                                                                                                  |