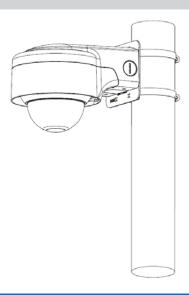

|  |
| Humidity                 | 0% to 90% RH                                                          |  |

| Ordering Information |             |                                                                                        |
|----------------------|-------------|----------------------------------------------------------------------------------------|
| Туре                 | Part Number | Description                                                                            |
| Wall Mount           | PFB210W     | Water-proof Bracket                                                                    |
| Hardware Included    |             | 4 x ST4 x 25 Wall Anchors<br>3 x M4 x 18 Screws<br>1 x Hex Wrench<br>1 x Safety Tether |





## **Application**