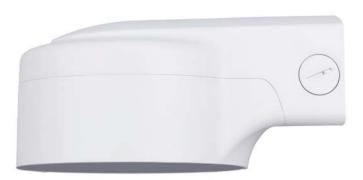

## Water-proof Wall Mount Bracket

For use with applicable fixed dome cameras

- Aluminum Construction
- Designed for Reliability and Aesthetics
- Multiple Wire Routing Ports for a Clean Look
- Safety Tether Included for Secure Installation