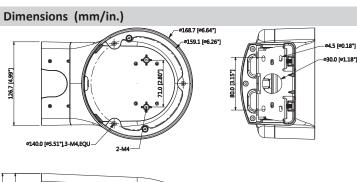

| Technical Specifications |                                                                       |  |
|--------------------------|-----------------------------------------------------------------------|--|
| Material                 | Aluminum                                                              |  |
| Color                    | White                                                                 |  |
| Dimensions (W x H x D)   | 229.70 mm x 168.70 mm x 113.20 mm<br>(9.04 in. x 6.64 in. x 4.46 in.) |  |
| Weight                   | 0.93 kg (2.05 lb)                                                     |  |
| Load Bearing Capacity    | 3.0 kg (6.61 lb)                                                      |  |
| Operating Temperature    | -40 °C to 60 °C (-40 °F to 140 °F)                                    |  |
| Humidity                 | 0% to 90% RH                                                          |  |