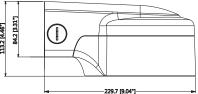

| Technical Specifications |                                                                       |  |
|--------------------------|-----------------------------------------------------------------------|--|
| Material                 | Aluminum                                                              |  |
| Color                    | White                                                                 |  |
| Dimensions (W x H x D)   | 229.70 mm x 168.70 mm x 113.20 mm<br>(9.04 in. x 6.64 in. x 4.46 in.) |  |
| Weight                   | 0.93 kg (2.05 lb)                                                     |  |
| Load Bearing Capacity    | 3.0 kg (6.61 lb)                                                      |  |
| Operating Temperature    | -40 °C to 60 °C (-40 °F to 140 °F)                                    |  |
| Humidity                 | 0% to 90% RH                                                          |  |