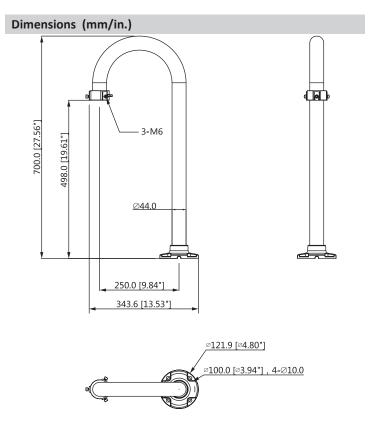

## Parapet Mount

- Aluminum Construction
- 10.0 kg (220.05 lb) Load-bearing Capacity
- Hidden Wire Design

| Technical Specifications |                                                                       |  |
|--------------------------|-----------------------------------------------------------------------|--|
| Material                 | Aluminum                                                              |  |
| Color                    | White                                                                 |  |
| Dimensions (W x H x D)   | 343.60 mm x 121.90 mm x 700.0 mm<br>(15.53 in. x 4.8 in. x 27.56 in.) |  |
| Weight                   | 1.80 kg (3.97 lb)                                                     |  |
| Load Bearing Capacity    | 10.0 kg (22.05 lb)                                                    |  |
| Operating Temperature    | -40° C to 60° C (-40° F to 140° F)                                    |  |
| Humidity                 | 0% to 90% RH                                                          |  |