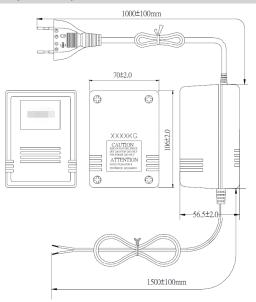

## Dimensions (mm/inch)

Rev 001.001 © 2018 Dahua. All rights reserved. Design and specifications are subject to change without notice.

## **Physical Properties**

| Weight                 | 809.0 g (1.78 lb)                                                |
|------------------------|------------------------------------------------------------------|
| Dimensions (L x W x H) | 106.0 mm x 70.0 mm x 56.0 mm<br>(4.17 in. x 6.70 in. x 2.20 in.) |
| Installation Mode      | Plane Installation                                               |
| Color                  | Black                                                            |
| Input Plug             | 2-pin North American Plug                                        |
| Cord Lengths           | Input: 1 m (3.28 ft)<br>Output: AWG20 x 2C; 1.83 m (6.0 ft)      |
| Certifications         |                                                                  |