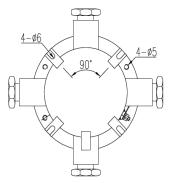

## Junction Box

ø187.0 mm (ø7.36 in.) For Use with Explosion-protected Cameras

- 316L Stainless Steel Construction
- Four (4) Cable Ports, G-3/4-in. Cable Entry Standard
- IP68 Ingress Protection
- Designed for Extreme Temperature Environments
- For Use with Explosion-protected Cameras

## **Technical Specifications**

Junction Box

| Material              |             | 316L Stainless Steel                                              |             |
|-----------------------|-------------|-------------------------------------------------------------------|-------------|
| Dimensions            |             |                                                                   |             |
| External              |             | ø187.0 mm x 84.0 mm<br>(ø7.36 in. x 3.31 in.)                     |             |
| Internal (L x W x H)  |             | 100.0 mm x 100.0 mm x 75.0 mm<br>(3.94 in. x 3.94 in. x 2.95 in.) |             |
| Pipe Thread           |             | G-3/4 in.                                                         |             |
| Weight                |             | 3.20 kg (7.05 lb)                                                 |             |
| Operating Temperature |             | -40 °C to 60 °C (-40 °F to 140 °F)                                |             |
| Humidity              |             | Less than 95% RH                                                  |             |
| Certifications        |             |                                                                   |             |
| Ingress Protection    |             | IP68                                                              |             |
| Ordering Information  |             |                                                                   |             |
| Туре                  | Part Number |                                                                   | Description |
|                       |             |                                                                   |             |