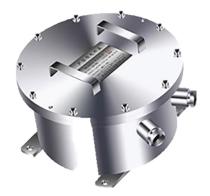

## Junction Box

ø187.0 mm (ø7.36 in.) For Use with Explosion-protected Cameras

- 316L Stainless Steel Construction
- Four (4) Cable Ports, G-3/4-in. Cable Entry Standard
- IP68 Ingress Protection
- Designed for Extreme Temperature Environments
- For Use with Explosion-protected Cameras

316L Stainless Steel Junction Box