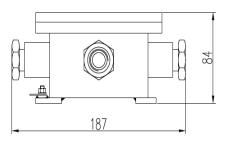

## **Technical Specifications**

Junction Box

| Material              |             | 316L Stainless Steel                                              |             |
|-----------------------|-------------|-------------------------------------------------------------------|-------------|
| Dimensions            |             |                                                                   |             |
| External              |             | ø187.0 mm x 84.0 mm<br>(ø7.36 in. x 3.31 in.)                     |             |
| Internal (L x W x H)  |             | 100.0 mm x 100.0 mm x 75.0 mm<br>(3.94 in. x 3.94 in. x 2.95 in.) |             |
| Pipe Thread           |             | G-3/4 in.                                                         |             |
| Weight                |             | 3.20 kg (7.05 lb)                                                 |             |
| Operating Temperature |             | -40 °C to 60 °C (-40 °F to 140 °F)                                |             |
| Humidity              |             | Less than 95% RH                                                  |             |
| Certifications        |             |                                                                   |             |
| Ingress Protection    |             | IP68                                                              |             |
| Ordering Information  |             |                                                                   |             |
| Туре                  | Part Number |                                                                   | Description |
|                       |             |                                                                   |             |

## **Dimensions (mm)**

DH-ZA-JXD4