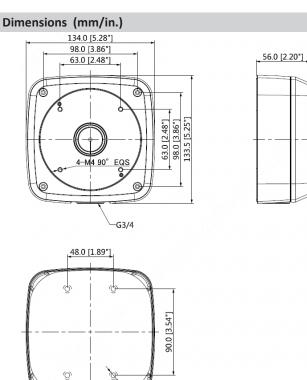

## **Technical Specifications**

| Material               | Aluminum                                                             |  |
|------------------------|----------------------------------------------------------------------|--|
| Dimensions (W x H x D) | 134.0 mm x 133.50 mm x 56.0 mm<br>(5.28 in. x x 5.25 in. x 2.20 in.) |  |
| Pipe Thread            | G3/4 in.                                                             |  |
| Weight                 | 0.54 kg (1.19 lb)                                                    |  |
| Load Bearing Capacity  | 3.0 kg (6.61 lb)                                                     |  |
| Color                  | Black                                                                |  |
| Ingress Protection     | IP66                                                                 |  |
| Operating Temperature  | -40 °C to 60 °C (-40 °F to 140 °F)                                   |  |
| Humidity               | 0% to 90% RH                                                         |  |
| Applicable Model       | DH-HAC-PFW3601N-A180                                                 |  |