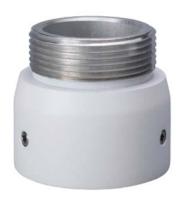

## Mount Adapter

- Aluminum Construction
- Designed for Use with Applicable Network and HDCVI PTZ Cameras

| Technical Specifications |                                                                                              |  |
|--------------------------|----------------------------------------------------------------------------------------------|--|
| Material                 | Aluminum                                                                                     |  |
| Color                    | White                                                                                        |  |
| Dimensions (W x H)       | ø59.0 mm x 53.0 mm (ø2.32 in. x 2.09 in.)                                                    |  |
| Pipe Thread              | G1 1/2-in.                                                                                   |  |
| Weight                   | 0.20 kg (0.44 lb)                                                                            |  |
| Operating Temperature    | -40 °C to 60 °C (-40 °F to 140 °F)                                                           |  |
| Humidity                 | 0% to 90% RH                                                                                 |  |
| Applicable Models        | Network or HDCVI Dome Cameras: • SD40, SD50, SD59 Series Cameras • 40, 50, 59 Series Cameras |  |