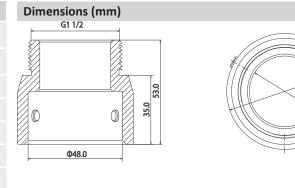

## Mount Adapter

- Aluminum Construction
- Designed for Use with Applicable Network and HDCVI PTZ Cameras

| Technical Specifications |                                                                                              |  |
|--------------------------|----------------------------------------------------------------------------------------------|--|
| Material                 | Aluminum                                                                                     |  |
| Color                    | White                                                                                        |  |
| Dimensions (W x H)       | ø59.0 mm x 53.0 mm (ø2.32 in. x 2.09 in.)                                                    |  |
| Pipe Thread              | G1 1/2-in.                                                                                   |  |
| Weight                   | 0.20 kg (0.44 lb)                                                                            |  |
| Operating Temperature    | -40 °C to 60 °C (-40 °F to 140 °F)                                                           |  |
| Humidity                 | 0% to 90% RH                                                                                 |  |
| Applicable Models        | Network or HDCVI Dome Cameras: • SD40, SD50, SD59 Series Cameras • 40, 50, 59 Series Cameras |  |