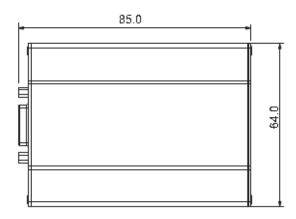

### **Specifications**

| Model                         | PFM710                                                                   |
|-------------------------------|--------------------------------------------------------------------------|
| Properties                    |                                                                          |
| Transmission Signal           | 1 channel                                                                |
| Transmission Distance         | 75M(max)                                                                 |
| Video Transmission Properties |                                                                          |
| Video Signal Input Interface  | Female 15, VGA port                                                      |
| Video Input Interface         | Female 15, VGA port                                                      |
| Twisted-pair Video            | RJ45 port                                                                |
| Transmission Port             |                                                                          |
| Video Signal Processing       | <120MHz(-3db)                                                            |
| Bandwidth                     |                                                                          |
| Synchronous Signal Bandwidth  | 1k-200kHz                                                                |
| Adjustment                    |                                                                          |
| Transmitter                   | 2 modes                                                                  |
| Receiver                      | 3 modes                                                                  |
| Protection                    |                                                                          |
| ESD                           | 1a contact discharge electricity level 3                                 |
|                               | 1b air discharge electricity level 3                                     |
|                               | Per: IEC61000-4-2 1995(GB/T 17626.5)                                     |
| Anti-thunder                  | 1KV                                                                      |
|                               | Per: IEC61000-4-5 1995(GB/T 17626.5)                                     |
| Stability                     |                                                                          |
| MTBF                          | >5000H                                                                   |
| Physical Properties           |                                                                          |
| Dimension(L*W*H)              | Transmitter: $85$ mm $\times 64$ mm $\times 28$ mm(port length included) |
|                               | Receiver: 85mm×64mm×28mm                                                 |
| Shell                         | Aluminum                                                                 |
| Color                         | Black                                                                    |
| N.W.                          | Transmitter: 111g                                                        |
|                               | Receiver: 110g                                                           |
| Environmental                 |                                                                          |
| Working Temperature           | 0-55℃                                                                    |
| Storage Temperature           | -20~80℃                                                                  |
| Humidity                      | 0~95%(non-condensing)                                                    |
| Certification                 |                                                                          |
| certification                 | CE, FCC                                                                  |

### **Dimensions (mm)**