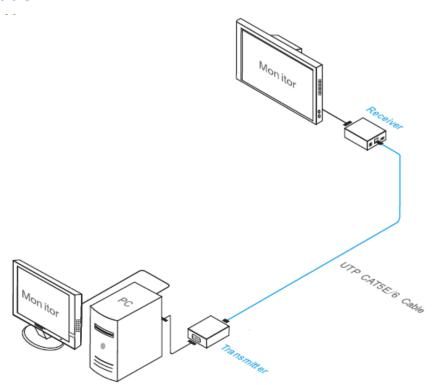

| Receiver: 110g                                                           |
| Environmental                 |                                                                          |
| Working Temperature           | 0-55℃                                                                    |
| Storage Temperature           | -20~80℃                                                                  |
| Humidity                      | 0~95%(non-condensing)                                                    |
| Certification                 |                                                                          |
| certification                 | CE, FCC                                                                  |





### **Dimensions (mm)**





## **Application**