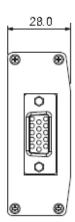

### **Specifications**

| Model                         | PFM710                                                                   |
|-------------------------------|--------------------------------------------------------------------------|
| Properties                    |                                                                          |
| Transmission Signal           | 1 channel                                                                |
| Transmission Distance         | 75M(max)                                                                 |
| Video Transmission Properties |                                                                          |
| Video Signal Input Interface  | Female 15, VGA port                                                      |
| Video Input Interface         | Female 15, VGA port                                                      |
| Twisted-pair Video            | RJ45 port                                                                |
| Transmission Port             |                                                                          |
| Video Signal Processing       | <120MHz(-3db)                                                            |
| Bandwidth                     |                                                                          |
| Synchronous Signal Bandwidth  | 1k-200kHz                                                                |
| Adjustment                    |                                                                          |
| Transmitter                   | 2 modes                                                                  |
| Receiver                      | 3 modes                                                                  |
| Protection                    |                                                                          |
| ESD                           | 1a contact discharge electricity level 3                                 |
|                               | 1b air discharge electricity level 3                                     |
|                               | Per: IEC61000-4-2 1995(GB/T 17626.5)                                     |
| Anti-thunder                  | 1KV                                                                      |
|                               | Per: IEC61000-4-5 1995(GB/T 17626.5)                                     |
| Stability                     |                                                                          |
| MTBF                          | >5000H                                                                   |
| Physical Properties           |                                                                          |
| Dimension(L*W*H)              | Transmitter: $85$ mm $\times 64$ mm $\times 28$ mm(port length included) |
|                               | Receiver: 85mm×64mm×28mm                                                 |
| Shell                         | Aluminum                                                                 |
| Color                         | Black                                                                    |
| N.W.                          | Transmitter: 111g                                                        |
|                               | Receiver: 110g                                                           |
| Environmental                 |                                                                          |
| Working Temperature           | 0-55℃                                                                    |
| Storage Temperature           | -20~80℃                                                                  |
| Humidity                      | 0~95%(non-condensing)                                                    |
| Certification                 |                                                                          |
| certification                 | CE, FCC                                                                  |

### **Dimensions (mm)**