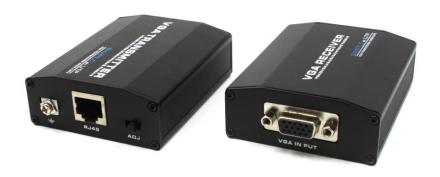

#### **VGA Extender**

#### **Features**

- Power supply: No need additional power supply.
- Transmission effect: Real-time transmission video without compression, no delay, strong anti-interference.
- Transmission distance: VGA video signal high fidelity transmission 75M (max)
- Main functions: Use single UTP (CAT-5E and CAT-6) transmit 1-ch video, lower cost.
- Protection and anti-interference: Excellent anti-thunder, anti-static and anti-interference capabilities.
- Appearance structure: No need to install driver program and set network parameters, easy to use and convenient to install.