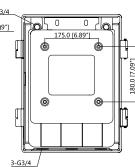

| Technical Specifications |                                                                                            |
|--------------------------|--------------------------------------------------------------------------------------------|
| Material                 | Aluminum and SECC                                                                          |
| Dimensions               | 450.0 mm x 365.0 mm x 191.0 mm<br>(17.72 in. x 14.37 in. x 7.52 in.)                       |
| Weight                   | 9.0 kg (19.84 lb)                                                                          |
| Load Bearing Capacity    |                                                                                            |
| Front                    | 10.0 kg (22.05 lb)                                                                         |
| Side                     | 6.0 kg (13.23 lb)                                                                          |
| Inside                   | 5.0 kg (11.02 lb)                                                                          |
| Color                    | White                                                                                      |
| Operating Temperature    | -40° C to 60° C (-40° F to 140° F)                                                         |
| Humidity                 | 0% to 90% RH                                                                               |
| Environmental            |                                                                                            |
| Ingress Protection       | IP66                                                                                       |
| Vandal Resistance        | IK10                                                                                       |
| Installation             | Wall Mount;<br>Compatible with DH-PFA153 and with all<br>Dahua PTZ dome camera wall mounts |