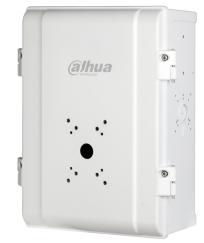

## **Outdoor Surveillance Junction Box**

Certified to IP67 and to IK10

## • All-aluminum Shell

- Aesthetic Design, Easy Installation
- IP66 Ingress Protection and IK10 Vandal Resistance
- Compatible with DH-PFA153 Heavy-duty Pole Mount and with all Dahau PTZ Dome Camera Wall Mounts

Description

IK10