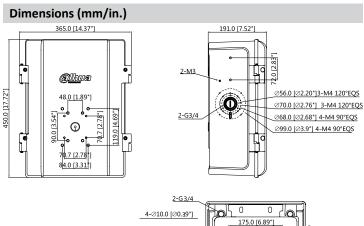

| Technical Specifications |                                                                                            |
|--------------------------|--------------------------------------------------------------------------------------------|
| Material                 | Aluminum and SECC                                                                          |
| Dimensions               | 450.0 mm x 365.0 mm x 191.0 mm<br>(17.72 in. x 14.37 in. x 7.52 in.)                       |
| Weight                   | 9.0 kg (19.84 lb)                                                                          |
| Load Bearing Capacity    |                                                                                            |
| Front                    | 10.0 kg (22.05 lb)                                                                         |
| Side                     | 6.0 kg (13.23 lb)                                                                          |
| Inside                   | 5.0 kg (11.02 lb)                                                                          |
| Color                    | White                                                                                      |
| Operating Temperature    | -40° C to 60° C (-40° F to 140° F)                                                         |
| Humidity                 | 0% to 90% RH                                                                               |
| Environmental            |                                                                                            |
| Ingress Protection       | IP66                                                                                       |
| Vandal Resistance        | IK10                                                                                       |
| Installation             | Wall Mount;<br>Compatible with DH-PFA153 and with all<br>Dahua PTZ dome camera wall mounts |