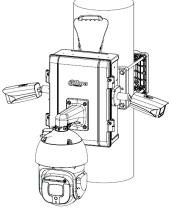

## **Outdoor Surveillance Junction Box**

Certified to IP67 and to IK10

## • All-aluminum Shell

- Aesthetic Design, Easy Installation
- IP66 Ingress Protection and IK10 Vandal Resistance
- Compatible with DH-PFA153 Heavy-duty Pole Mount and with all Dahau PTZ Dome Camera Wall Mounts

| Technical Specifications |                                                                                            |
|--------------------------|--------------------------------------------------------------------------------------------|
| Material                 | Aluminum and SECC                                                                          |
| Dimensions               | 450.0 mm x 365.0 mm x 191.0 mm<br>(17.72 in. x 14.37 in. x 7.52 in.)                       |
| Weight                   | 9.0 kg (19.84 lb)                                                                          |
| Load Bearing Capacity    |                                                                                            |
| Front                    | 10.0 kg (22.05 lb)                                                                         |
| Side                     | 6.0 kg (13.23 lb)                                                                          |
| Inside                   | 5.0 kg (11.02 lb)                                                                          |
| Color                    | White                                                                                      |
| Operating Temperature    | -40° C to 60° C (-40° F to 140° F)                                                         |
| Humidity                 | 0% to 90% RH                                                                               |
| Environmental            |                                                                                            |
| Ingress Protection       | IP66                                                                                       |
| Vandal Resistance        | IK10                                                                                       |
| Installation             | Wall Mount;<br>Compatible with DH-PFA153 and with all<br>Dahua PTZ dome camera wall mounts |