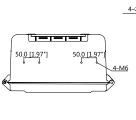

| Technical Specifications |                                                                                            |
|--------------------------|--------------------------------------------------------------------------------------------|
| Material                 | Aluminum and SECC                                                                          |
| Dimensions               | 450.0 mm x 365.0 mm x 191.0 mm<br>(17.72 in. x 14.37 in. x 7.52 in.)                       |
| Weight                   | 9.0 kg (19.84 lb)                                                                          |
| Load Bearing Capacity    |                                                                                            |
| Front                    | 10.0 kg (22.05 lb)                                                                         |
| Side                     | 6.0 kg (13.23 lb)                                                                          |
| Inside                   | 5.0 kg (11.02 lb)                                                                          |
| Color                    | White                                                                                      |
| Operating Temperature    | -40° C to 60° C (-40° F to 140° F)                                                         |
| Humidity                 | 0% to 90% RH                                                                               |
| Environmental            |                                                                                            |
| Ingress Protection       | IP66                                                                                       |
| Vandal Resistance        | IK10                                                                                       |
| Installation             | Wall Mount;<br>Compatible with DH-PFA153 and with all<br>Dahua PTZ dome camera wall mounts |