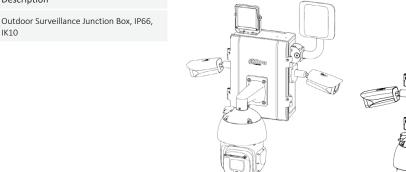

## **Outdoor Surveillance Junction Box**

Certified to IP67 and to IK10

## • All-aluminum Shell

- Aesthetic Design, Easy Installation
- IP66 Ingress Protection and IK10 Vandal Resistance
- Compatible with DH-PFA153 Heavy-duty Pole Mount and with all Dahau PTZ Dome Camera Wall Mounts

Description

IK10

| Technical Specifications |                                                                                            |
|--------------------------|--------------------------------------------------------------------------------------------|
| Material                 | Aluminum and SECC                                                                          |
| Dimensions               | 450.0 mm x 365.0 mm x 191.0 mm<br>(17.72 in. x 14.37 in. x 7.52 in.)                       |
| Weight                   | 9.0 kg (19.84 lb)                                                                          |
| Load Bearing Capacity    |                                                                                            |
| Front                    | 10.0 kg (22.05 lb)                                                                         |
| Side                     | 6.0 kg (13.23 lb)                                                                          |
| Inside                   | 5.0 kg (11.02 lb)                                                                          |
| Color                    | White                                                                                      |
| Operating Temperature    | -40° C to 60° C (-40° F to 140° F)                                                         |
| Humidity                 | 0% to 90% RH                                                                               |
| Environmental            |                                                                                            |
| Ingress Protection       | IP66                                                                                       |
| Vandal Resistance        | IK10                                                                                       |
| Installation             | Wall Mount;<br>Compatible with DH-PFA153 and with all<br>Dahua PTZ dome camera wall mounts |