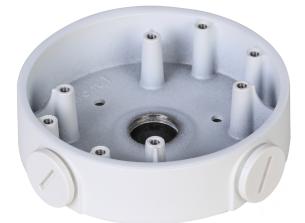

## Junction Box

- Neat and Integrated Design
- Aluminum

## **Technical Specifications**

| Material               | Aluminum                                       |  |
|------------------------|------------------------------------------------|--|
| Dimensions (W x H x D) | ø108.0 mm x 28.50 mm<br>(ø4.25 in. x 1.12 in.) |  |
| Pipe Thread            | M20 (G1/2 in.)                                 |  |
| Weight                 | 0.16 kg (0.35 lb)                              |  |
| Load Bearing Capacity  | 1.0 kg (2.20 lb)                               |  |
| Color                  | White                                          |  |
| Operating Temperature  | -40 °C to 60 °C (-40 °F to 140 °F)             |  |
| Humidity               | < 90% RH                                       |  |
|                        |                                                |  |