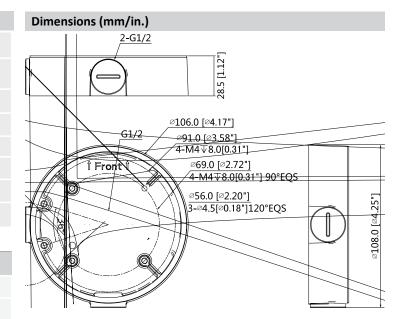

## **Technical Specifications**

| Material               | Aluminum                                       |  |
|------------------------|------------------------------------------------|--|
| Dimensions (W x H x D) | ø108.0 mm x 28.50 mm<br>(ø4.25 in. x 1.12 in.) |  |
| Pipe Thread            | M20 (G1/2 in.)                                 |  |
| Weight                 | 0.16 kg (0.35 lb)                              |  |
| Load Bearing Capacity  | 1.0 kg (2.20 lb)                               |  |
| Color                  | White                                          |  |
| Operating Temperature  | -40 °C to 60 °C (-40 °F to 140 °F)             |  |
| Humidity               | < 90% RH                                       |  |
|                        |                                                |  |