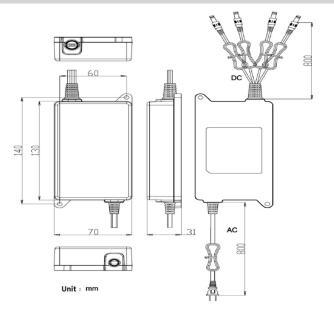

#### **Physical Properties**

| Weight                 | 210.0 g (0.46 lb)                                                |
|------------------------|------------------------------------------------------------------|
| Dimensions (L x W x H) | 148.0 mm x 70.0 mm x 31.0 mm<br>(5.83 in. x 2.76 in. x 1.22 in.) |
| Installation Mode      | Plane Installation                                               |
| Color                  | Black                                                            |
| Input Plug             | 2-pin North American Plug                                        |
| Cord Lengths           | AC Cord: 500.0 mm (19.69 in.)<br>DC Cord: 800.0 mm (31.50 in.)   |

### Dimensions (mm)

Rev 001.001 © 2019 Dahua. All rights reserved. Design and specifications are subject to change without notice.