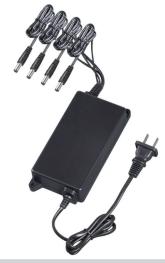

# 12 VDC, 0.7 A Power Adapter

Four Independent Power Supply Ports

- Four Independent Power Supply Ports
- Full Power Efficiency at -30 °C to +70° F (-22 °F to 158 °F)
- Accurate Over-current and Over-voltage Protection

#### **Physical Properties**

| Weight                 | 210.0 g (0.46 lb)                                                |
|------------------------|------------------------------------------------------------------|
| Dimensions (L x W x H) | 148.0 mm x 70.0 mm x 31.0 mm<br>(5.83 in. x 2.76 in. x 1.22 in.) |
| Installation Mode      | Plane Installation                                               |
| Color                  | Black                                                            |
| Input Plug             | 2-pin North American Plug                                        |
| Cord Lengths           | AC Cord: 500.0 mm (19.69 in.)<br>DC Cord: 800.0 mm (31.50 in.)   |