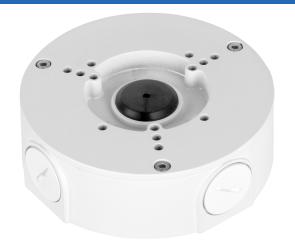

## Waterproof Junction Box

- Neat and Integrated Design
- Aluminum
- IP66 Ingress Protection

| Technical Specifications |                                                |  |
|--------------------------|------------------------------------------------|--|
| Material                 | Aluminum                                       |  |
| Dimensions (W x H x D)   | Ø124.10 mm x 41.0 mm<br>(Ø4.89 in. x 1.61 in.) |  |
| Pipe Thread              | G3/4 in.                                       |  |
| Weight                   | 0.35 kg (0.77 lb)                              |  |
| Load Bearing Capacity    | 3.0 kg (6.61 lb)                               |  |
| Color                    | White                                          |  |
| Ingress Protection       | IP66                                           |  |
| Operating Temperature    | -40 °C to 60 °C (-40 °F to 140 °F)             |  |
| Humidity                 | < 90% RH                                       |  |