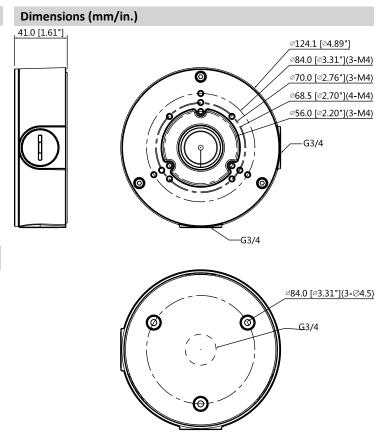

## Waterproof Junction Box

- Neat and Integrated Design
- Aluminum
- IP66 Ingress Protection

| Technical Specifications |                                                |  |
|--------------------------|------------------------------------------------|--|
| Material                 | Aluminum                                       |  |
| Dimensions (W x H x D)   | Ø124.10 mm x 41.0 mm<br>(Ø4.89 in. x 1.61 in.) |  |
| Pipe Thread              | G3/4 in.                                       |  |
| Weight                   | 0.35 kg (0.77 lb)                              |  |
| Load Bearing Capacity    | 3.0 kg (6.61 lb)                               |  |
| Color                    | White                                          |  |
| Ingress Protection       | IP66                                           |  |
| Operating Temperature    | -40 °C to 60 °C (-40 °F to 140 °F)             |  |
| Humidity                 | < 90% RH                                       |  |