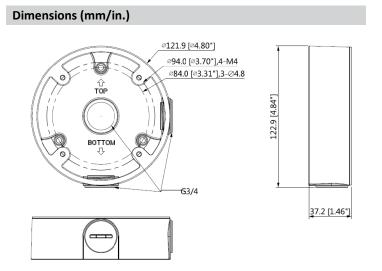

## Waterproof Junction Box

- Neat and Integrated Design
- Aluminum

| Technical Specifications |             |                                                |                                                                         |
|--------------------------|-------------|------------------------------------------------|-------------------------------------------------------------------------|
| Material                 |             | Aluminum                                       |                                                                         |
| Dimensions (W x H x D)   |             | ø123.0 mm x 37.20 mm<br>(ø4.84 in. x 1.46 in.) |                                                                         |
| Pipe Thread              |             | G3/4 in.                                       |                                                                         |
| Weight                   |             | 0.22 kg (0.49 lb)                              |                                                                         |
| Load Bearing Capacity    |             | 3.0 kg (6.61 lb)                               |                                                                         |
| Color                    |             | White                                          |                                                                         |
| Operating Temperature    |             | -40 °C to 60 °C (-40 °F to 140 °F)             |                                                                         |
| Humidity                 |             | 0% to 90% RH                                   |                                                                         |
| Ordering Infor           | mation      |                                                |                                                                         |
| Туре                     | Part Number |                                                | Description                                                             |
| Junction Box             | PFA13C      |                                                | Waterproof Junction Box                                                 |
|                          |             |                                                | 4 x M4 Screws                                                           |
| Hardware Included        |             |                                                | 3 x ST4 screws 3 x Plastic Anchors 1 x Hex Wrench 1 x Mounting Template |